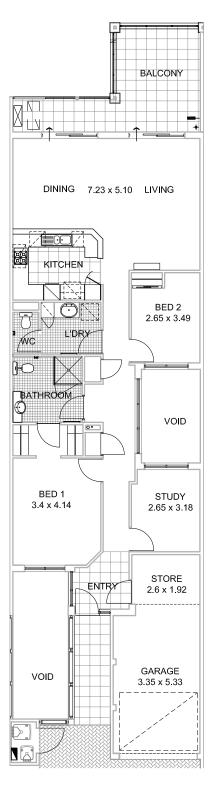

## Villa 90

This 2-bedroom plus study, single level villa has a well-equipped kitchen with open plan living and dining which opens out onto the large balcony.

Designed to maximise your lifestyle and bring the outdoors in, this spacious floorplan invites you to take in the view. The main bedroom suite has a walkthrough robe and a semi-ensuite bathroom. The large single garage offers additional space for storage and direct access into the house for security.