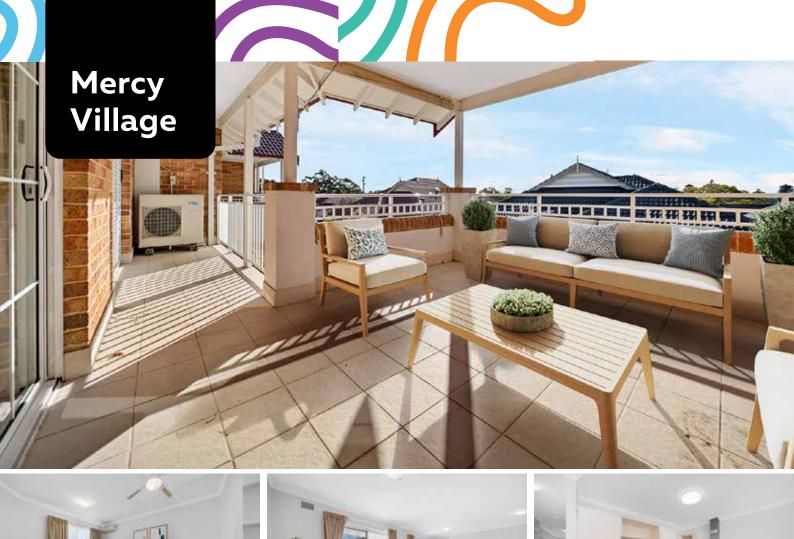

## North Facing Aspect

This beautifully presented upper terrace villa is in an elevated position with a north facing balcony looking out towards Lake Monger.

## Villa 90

This 2-bedroom plus study, single level villa has a well-equipped kitchen with open plan living and dining which opens out onto the large balcony.

Designed to maximise your lifestyle and bring the outdoors in, this spacious floorplan invites you to take in the view. The main bedroom suite has a walkthrough robe and a semi-ensuite bathroom. The large single garage offers additional space for storage and direct access into the house for security.

## Features Include:

- Spacious, light and bright floorplan
- North facing balcony looking out towards Lake Monger
- New energy efficient LED lighting
- New carpet and freshly painted throughout
- Generous kitchen with stainless steel appliances