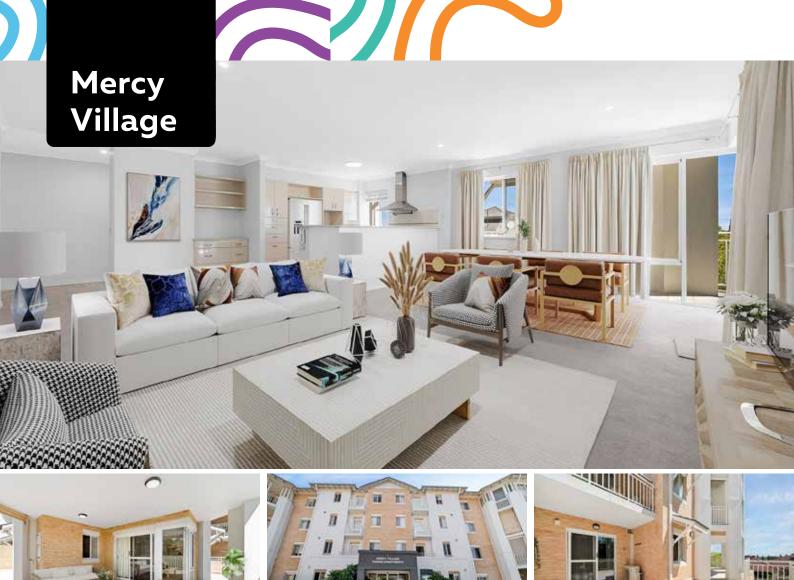

# **Beautiful Balcony**

**⊨** 2 **≒** 2 **尋** 1 **≟** 1

Mercy Village has been designed to maximise your lifestyle. It's all about giving you the perfect space to live the life you want.

## **Apartment 71**

This beautifully presented ground floor apartment offers 118 sqm of internal living. There is an exceptionally spacious 66.5sqm private balcony facing north-east with glimpses of Lake Monger. The open plan design maximises space and natural light, with lots of storage space.

#### Features Include:

- Spacious floorplan
- North/East facing balcony
- Generous kitchen with stainless steel appliances
- New energy efficient LED lighting
- Freshly painted throughout
- R/C split system air conditioning to main bedroom and main living area